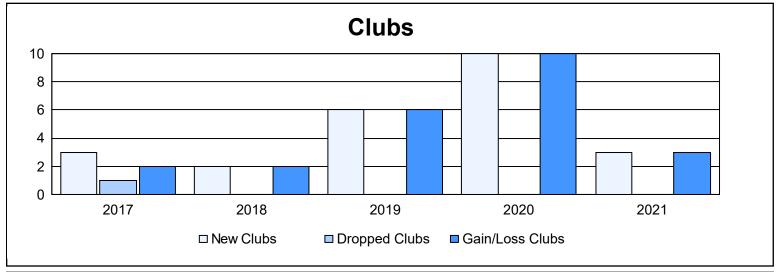

District E 2 As of June 2021 Cumulative

| Year      | New<br>Clubs | Dropped<br>Clubs | Gain/<br>Loss<br>Clubs | New<br>Members | Charter<br>Members | Reinstate<br>Members | Transfer<br>Members | Total<br>Member<br>Added | Total<br>Members<br>Dropped | Gain/<br>Loss<br>Members |
|-----------|--------------|------------------|------------------------|----------------|--------------------|----------------------|---------------------|--------------------------|-----------------------------|--------------------------|
| 2016-2017 | 3            | 1                | 2                      | 214            | 78                 | 9                    | 15                  | 316                      | 280                         | 36                       |
| 2017-2018 | 2            | 0                | 2                      | 143            | 70                 | 15                   | 5                   | 233                      | 232                         | 1                        |
| 2018-2019 | 6            | 0                | 6                      | 153            | 160                | 5                    | 10                  | 328                      | 270                         | 58                       |
| 2019-2020 | 10           | 0                | 10                     | 209            | 229                | 3                    | 18                  | 459                      | 132                         | 327                      |
| 2020-2021 | 3            | 0                | 3                      | 172            | 70                 | 8                    | 16                  | 266                      | 156                         | 110                      |
| Average   | 5            | 0                | 5                      | 178            | 121                | 8                    | 13                  | 320                      | 214                         | 106                      |